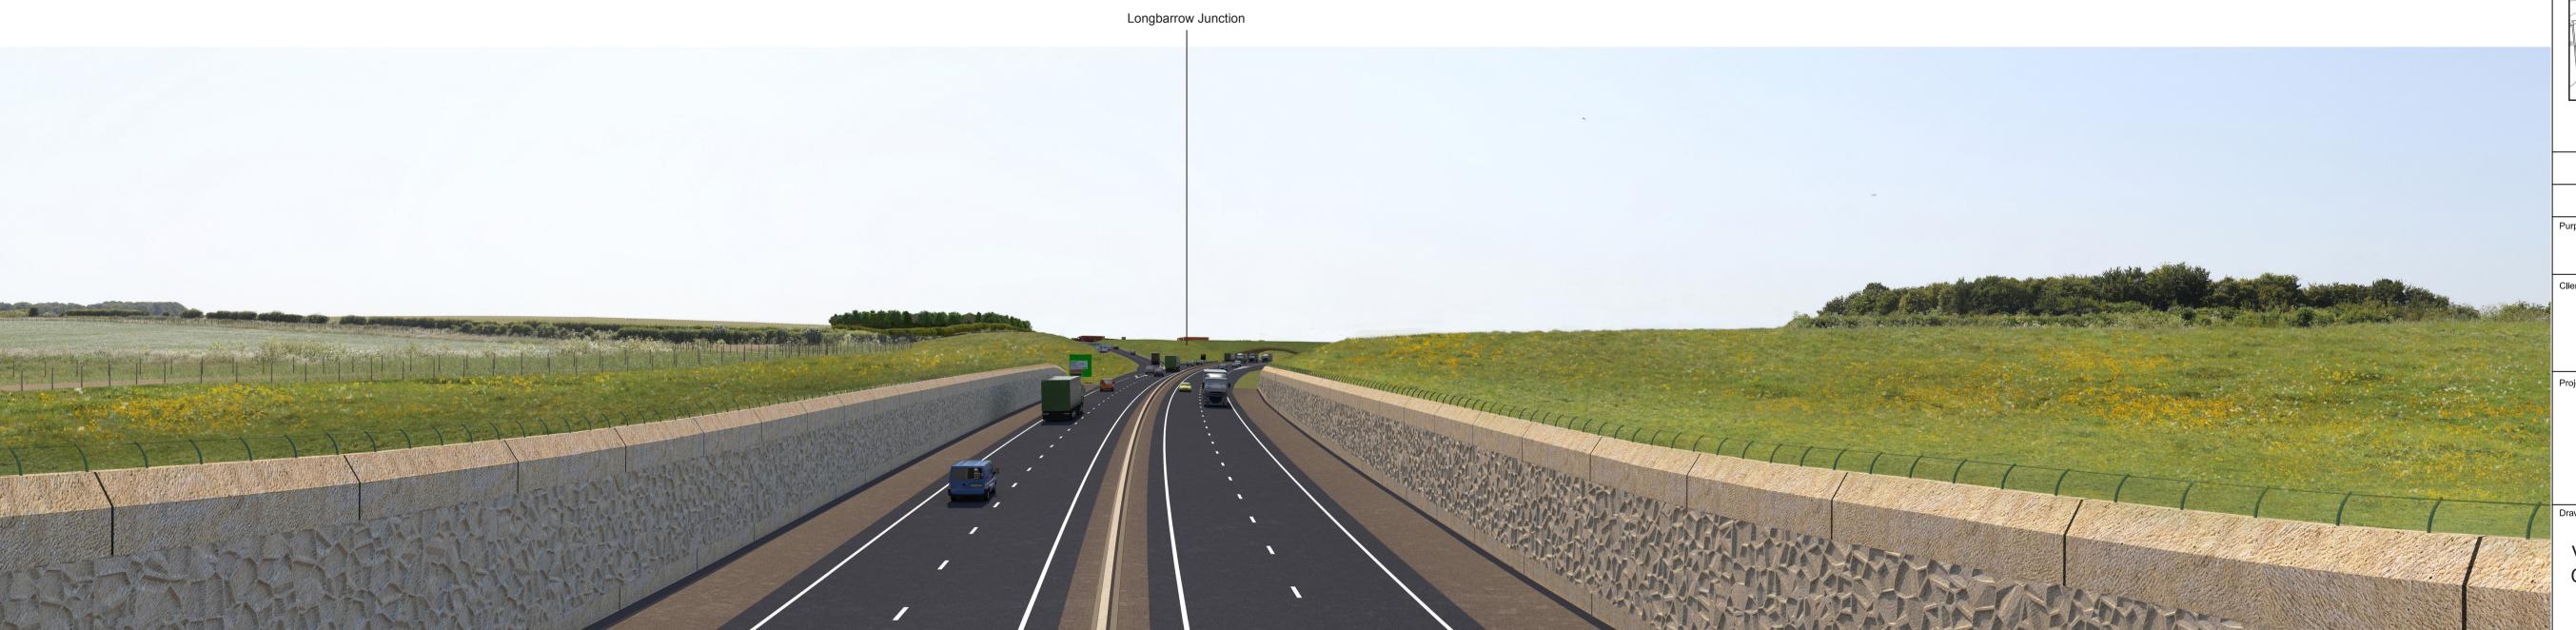

Project Title

A303 AMESBURY TO BERWICK DOWN

awing Title

LVIA FIGURE 7.102 VIEW FROM THE WESTERN EDGE OF GREEN BRIDGE NO.4 LOOKING WEST

| 1. 1. 1. 1. 1. 1. 1. 1. 1. 1. 1. 1. 1. 1 | Designed                                                       | Drawn | Checked |             | Approved | Date     |  |  |  |
|------------------------------------------|----------------------------------------------------------------|-------|---------|-------------|----------|----------|--|--|--|
|                                          | JJH                                                            | JJH   |         | BW          | RH       | 09/08/19 |  |  |  |
|                                          | Internal Project No.                                           |       |         | Suitability |          |          |  |  |  |
|                                          | 60598638<br>Scale @ A1                                         |       |         | N/A         |          |          |  |  |  |
|                                          |                                                                |       |         | Zone        |          |          |  |  |  |
|                                          | N/A                                                            |       |         | ١           | N/A      |          |  |  |  |
|                                          | THIS DOCUMENT HAS BEEN PREPARED PURSUANT TO AND SUBJECT TO THE |       |         |             |          |          |  |  |  |

BASELINE (SUMMER)

PROPOSED (SUMMER YEAR 15)